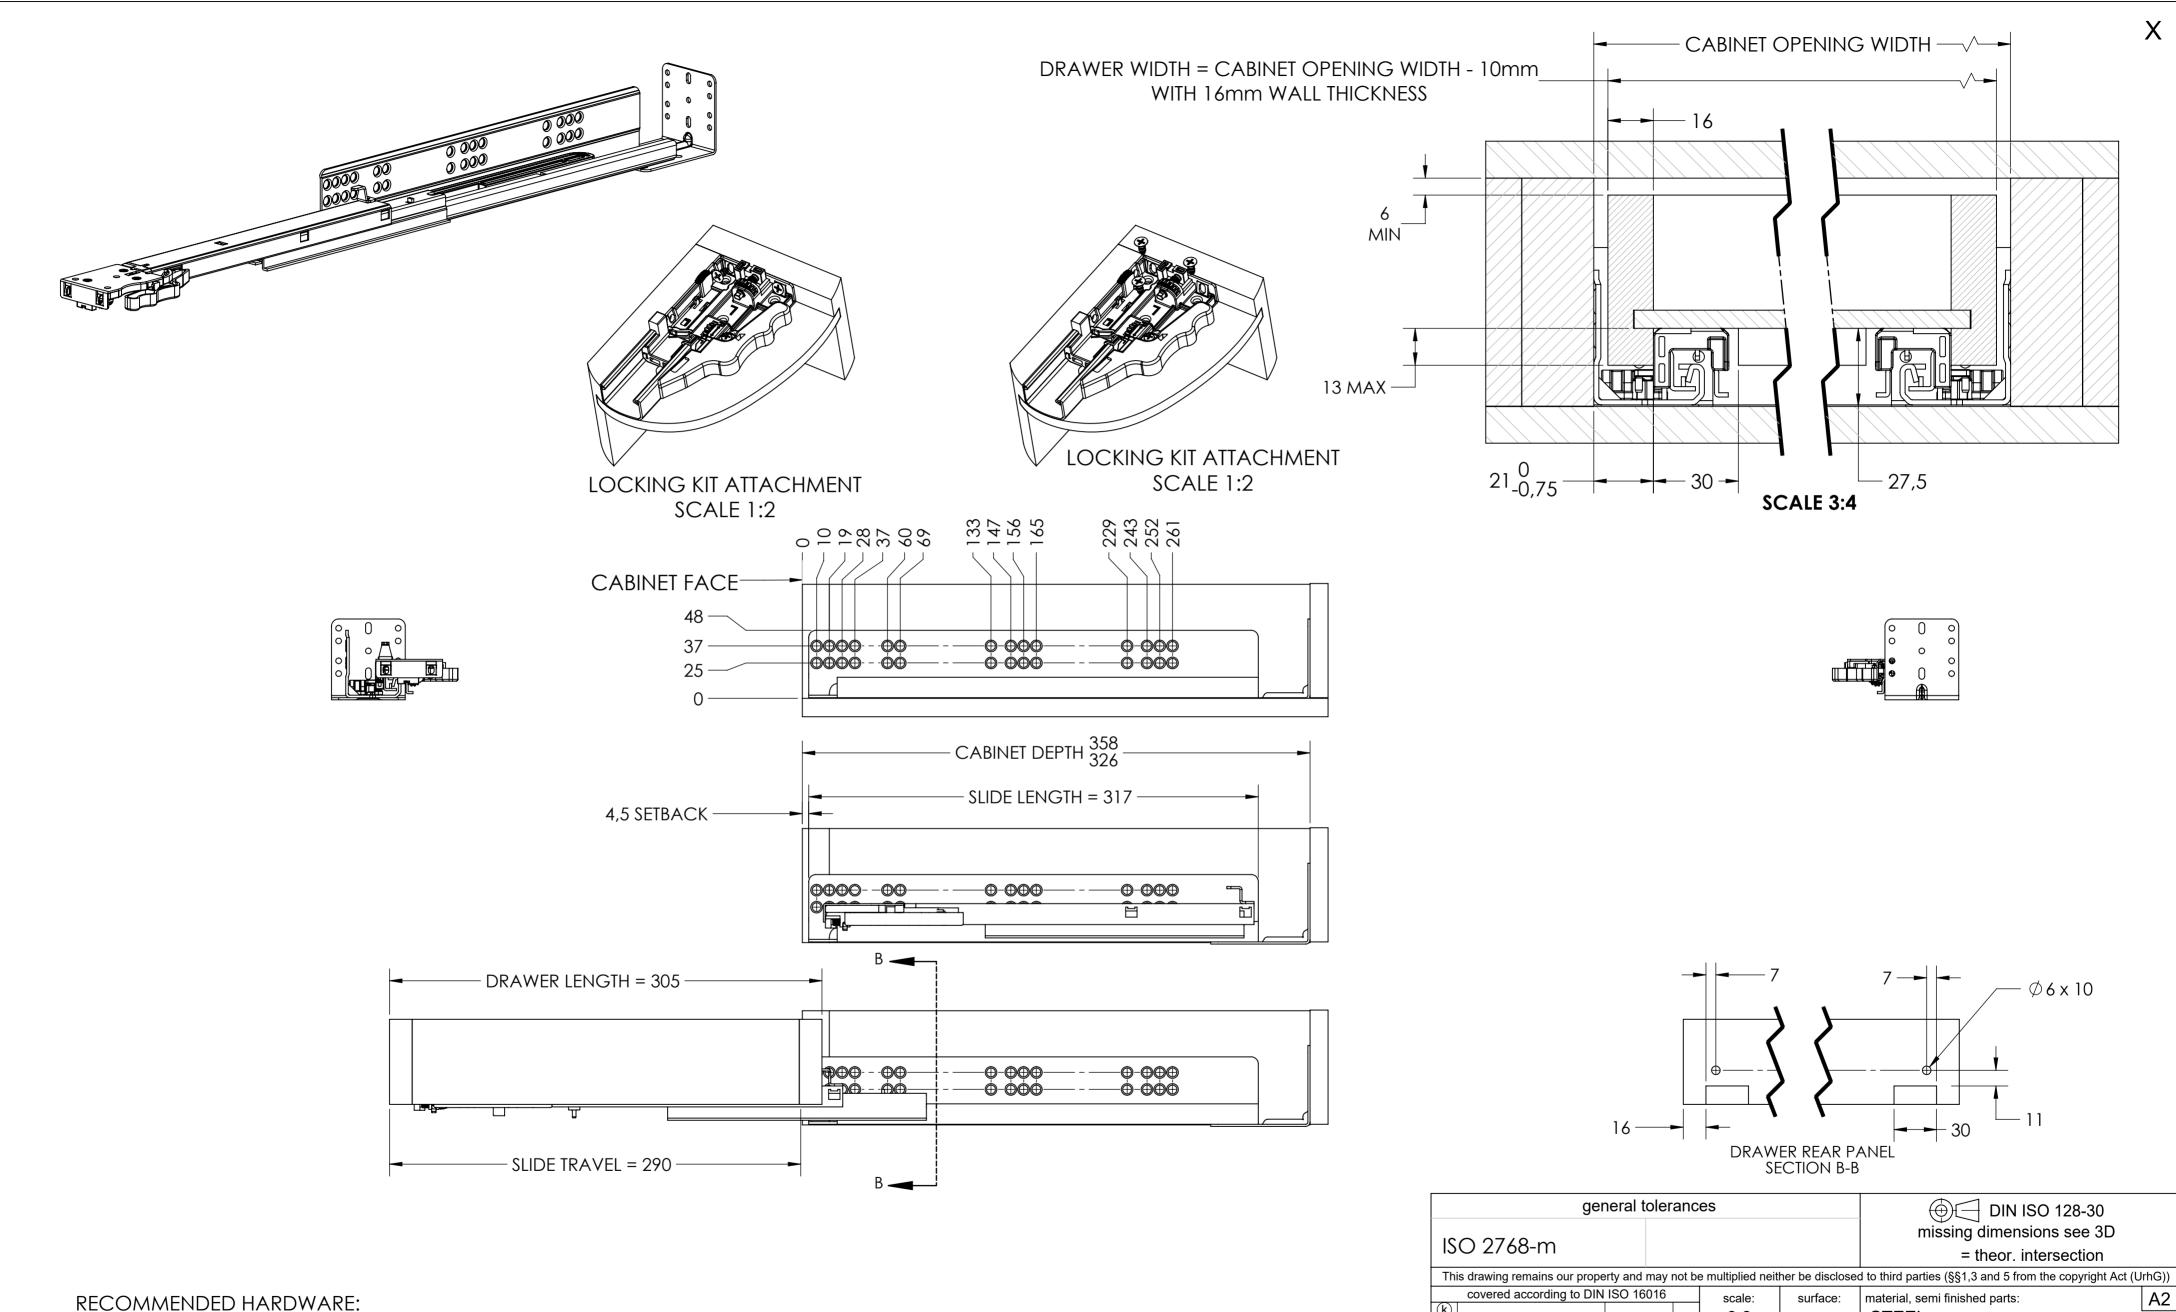

## 3001.12-GA.C047

CABINET- M4 FLATHEAD OR #6 FLATHEAD FOR SLIDE M3 BUTTON HEAD OR #6 TRUSS HEAD FOR REAR BRACKET

DRAWER LOCKING KIT- M3 FLATHEAD OR #6 FLATHEAD SCREWS

**NOTES:** LOCKING KITS INCLUDED WITH SLIDE

USE ANGLE SCREW MOUNTS FOR DRAWERS WITH THIN BOTTOM PANELS REAR BRACKET NOT REQUIRED FOR PANEL MOUNT APPLICATIONS

3:8 STEEL (technical requirements Fulterer) (i) (h) (g) (f) (e) (d) (c) (b) (a) (o) ind. date drawn 28-03-2019 HB description: UNDERMOUNT FACE FRAME SOFT CLOSE SLIDE WITH 3 WAY LOCKING KIT AND REAR BRACKET proven 00-00-0000 00 Fulterer drawing number: Fulterer AG & Co KG 3001.12-GA.C047 A-6890 Lustenau / Austria 00-00-0000 0 Fulterer AG CH-9430 St. Margrethen replaces version date: date changes Montag, 3. August 2020 20:52:00 CADgast2