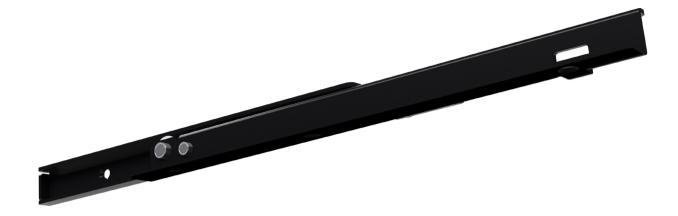

## FR 207 | Regular Extension Drawer Slide

| <b>Specifications</b> |
|-----------------------|
|-----------------------|

bottom mount

dynamic up to 100 kg / 220 lbs.

steel, zinc plated and powder coated

stainless steel ball bearings

## Characteristics

· out stop detent

Dimensions

**build-in width** 20.0 mm 0.79 in.

| Length |       | Extension | Weight  | ltem No. |
|--------|-------|-----------|---------|----------|
|        |       |           | per set | black    |
| mm     | inch  | mm inch   | kg Ibs. |          |
| 550    | 21.65 | 414 16.30 | * *     | *        |
| 750    | 29.53 | 584 22.99 | * *     | *        |